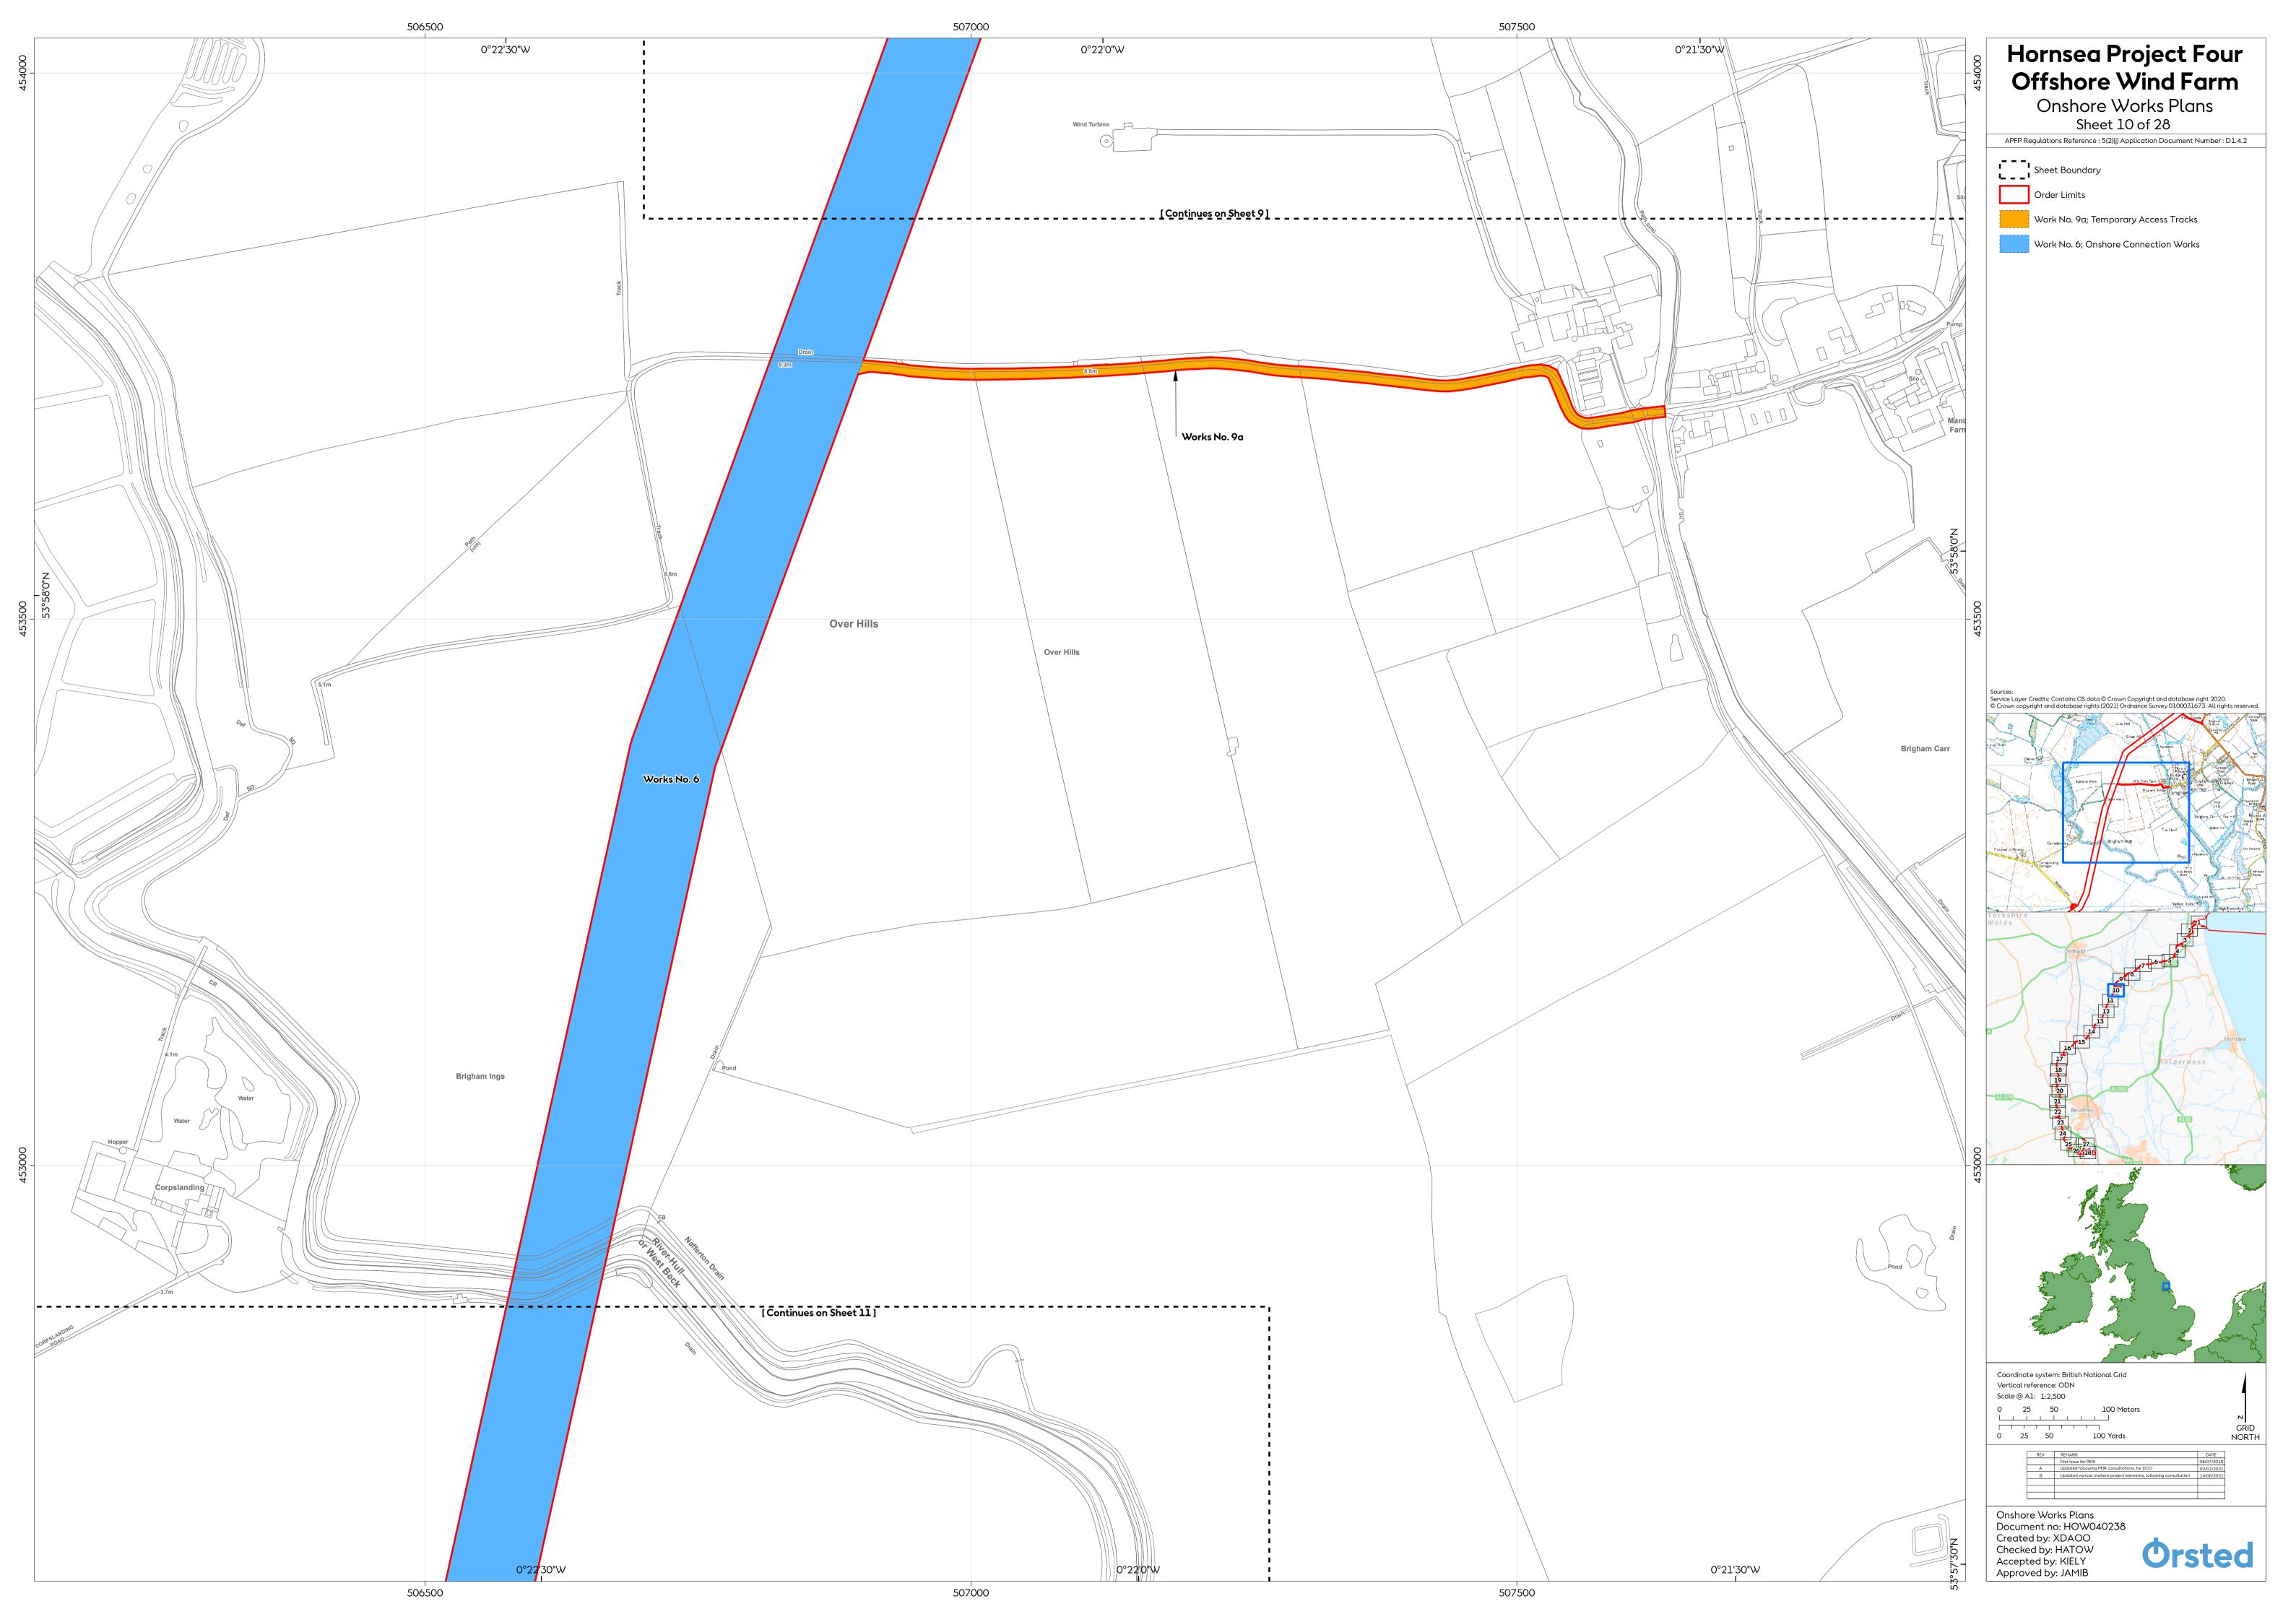

|           |                       |                            |                          |  |  |

| Revision Change Log |      |         |                          |  |  |
|---------------------|------|---------|--------------------------|--|--|
| Rev                 | Page | Section | Description              |  |  |
| 01                  | N/A  | N/A     | Submitted at application |  |  |
| 02                  | 4    | Sheet 1 | Submitted at Deadline 5  |  |  |
|                     |      |         |                          |  |  |
|                     |      |         |                          |  |  |
|                     |      |         |                          |  |  |
|                     |      |         |                          |  |  |