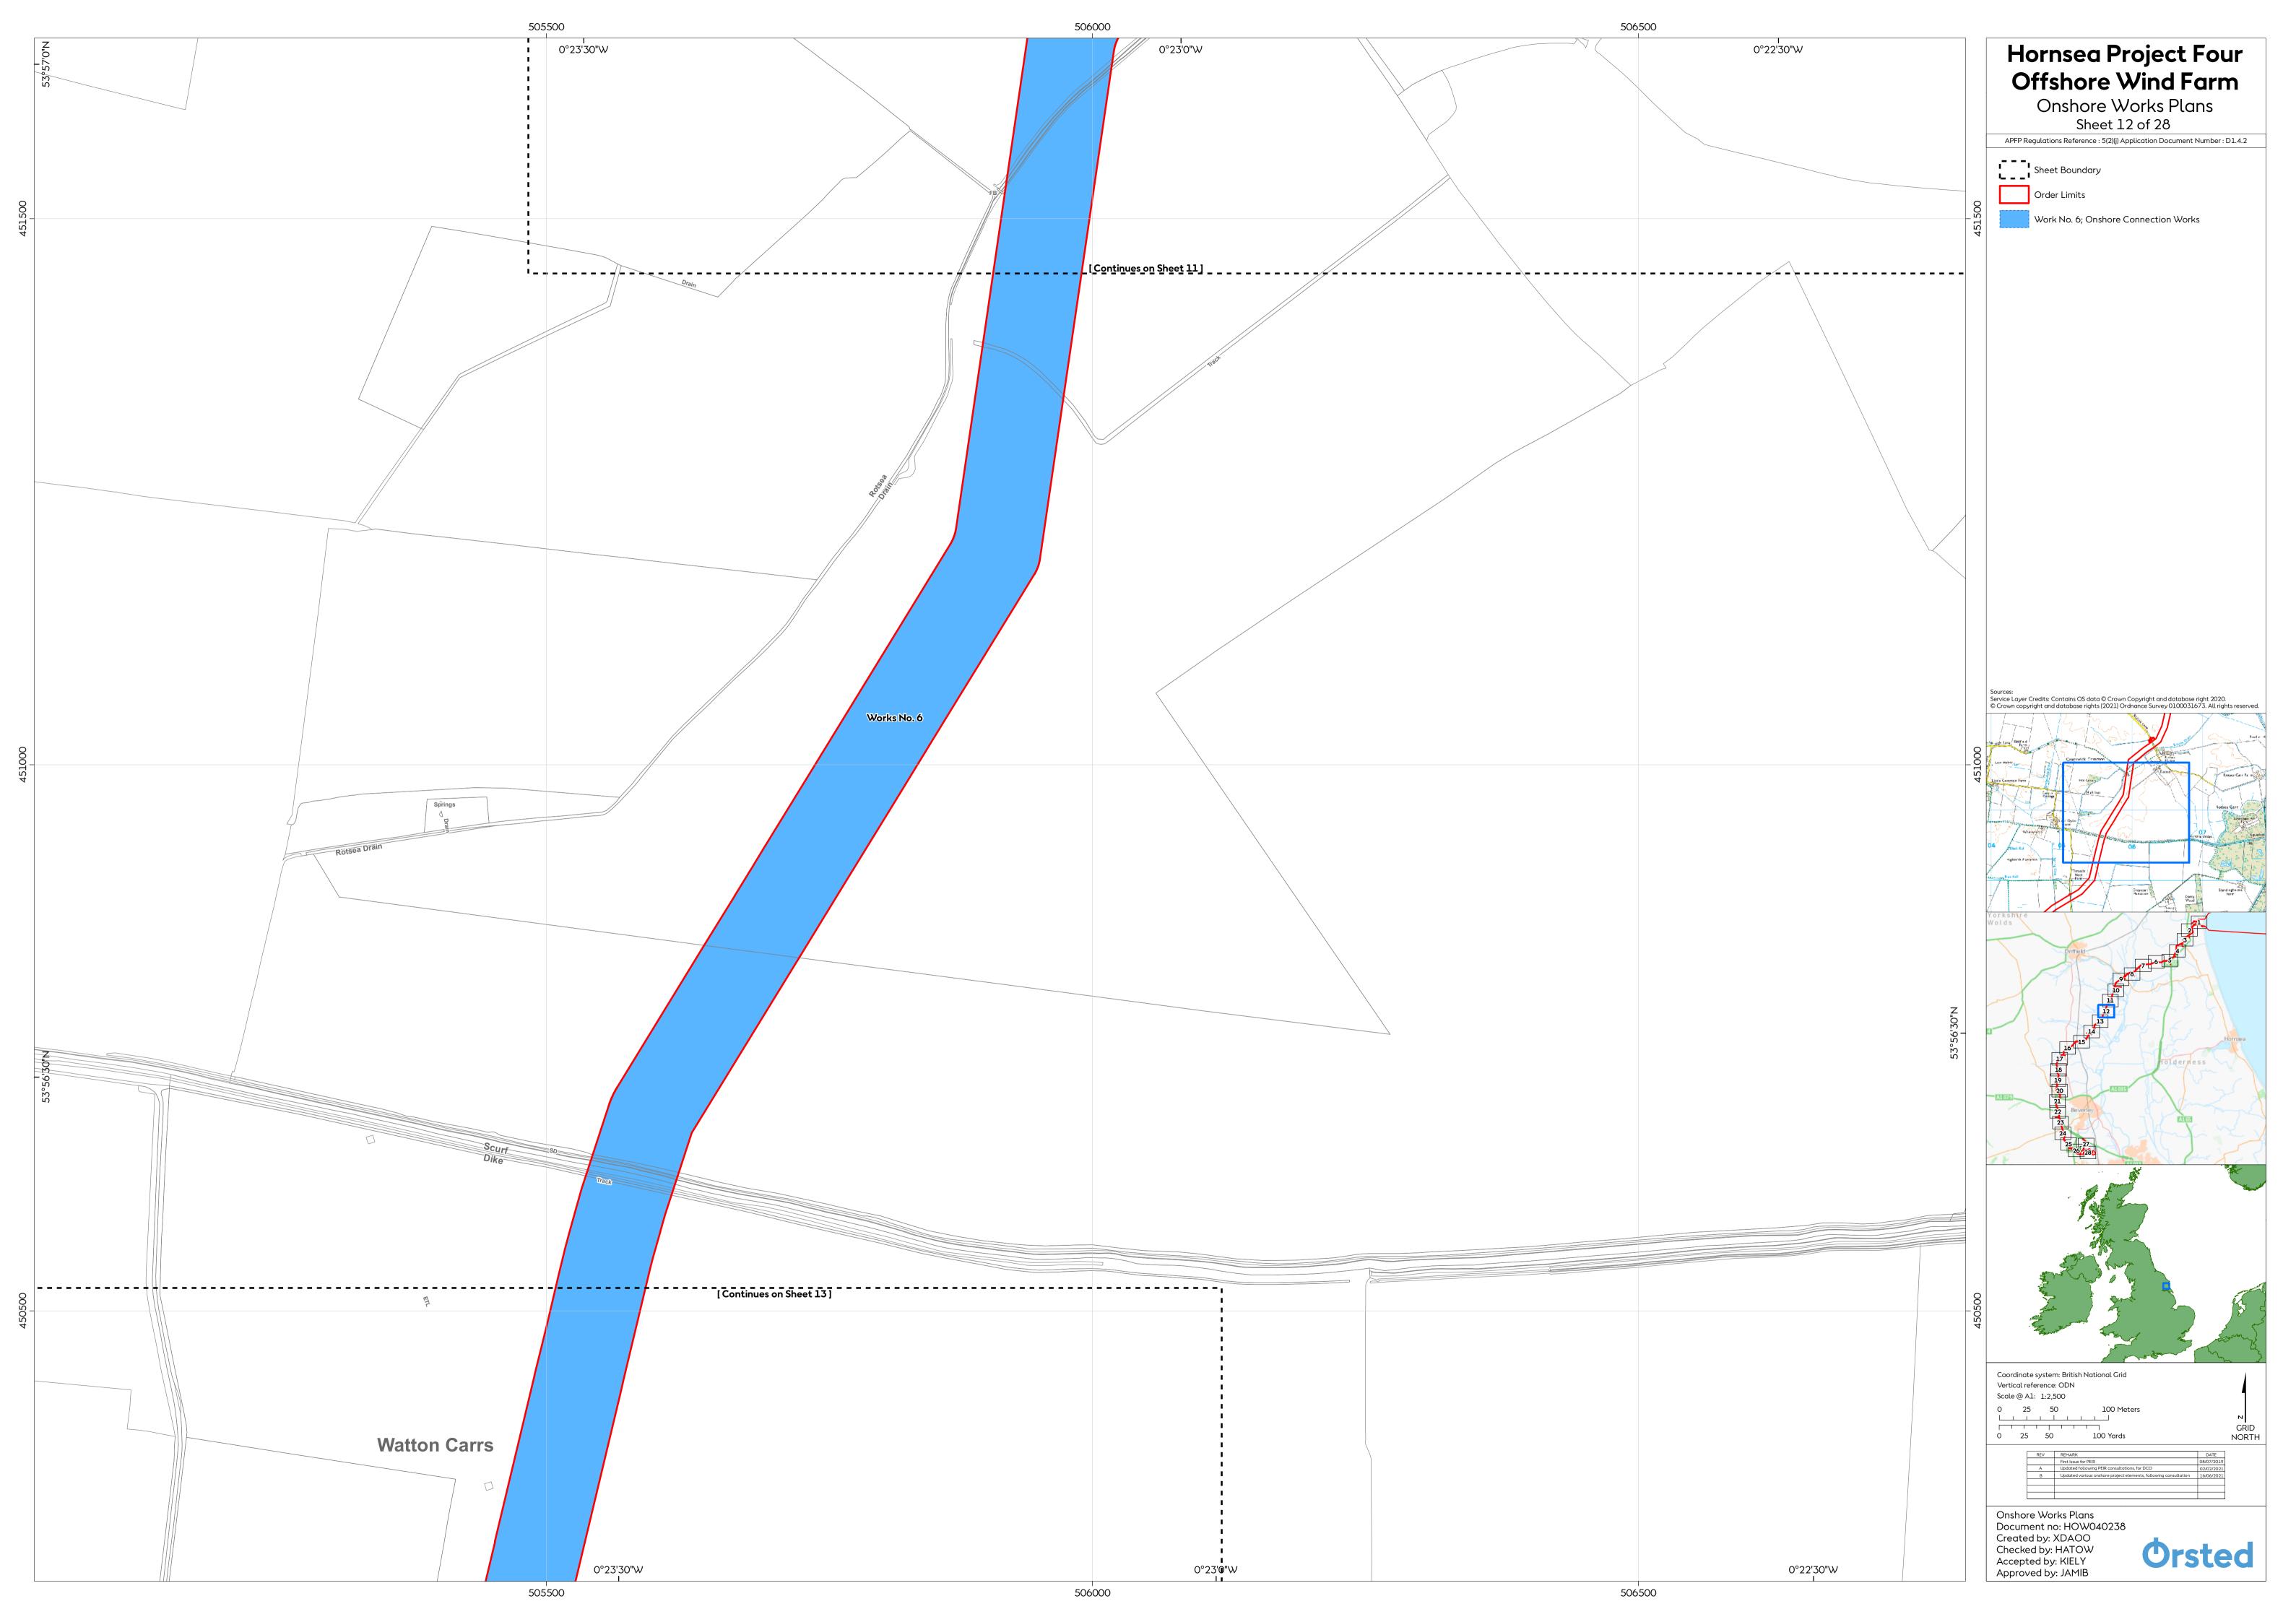

|           |                       |                            |                          |  |  |

| Revision Change Log |      |         |                          |  |  |
|---------------------|------|---------|--------------------------|--|--|
| Rev                 | Page | Section | Description              |  |  |
| 01                  | N/A  | N/A     | Submitted at application |  |  |
| 02                  | 4    | Sheet 1 | Submitted at Deadline 5  |  |  |
|                     |      |         |                          |  |  |
|                     |      |         |                          |  |  |
|                     |      |         |                          |  |  |
|                     |      |         |                          |  |  |